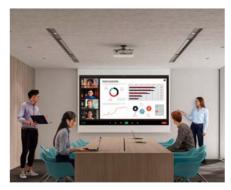

## Location selection in Intelligent Settings

**Meeting/Classroom** 

**Clarity first** 

Museum

**Color accuracy first** 

**Entertainment** 