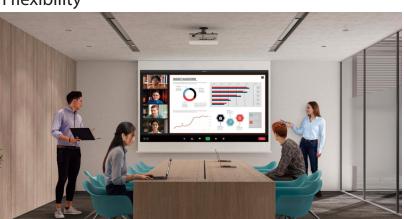

## Location selection in Intelligent Settings

**Meeting/Classroom** 

**Clarity first** 

Museum

**Color accuracy first** 

**Entertainment** 